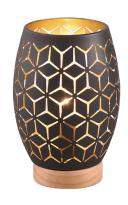

# **BIDAR - R51571080**

excl. 1x E27 · max. 28W

- Cable switch
- IP20
- Lamp(s) not included

# **Material construction**

Metal · black-gold

#### **Product dimensions**

Height: 21cm Diameter: 15cm Weight: 0,525kg