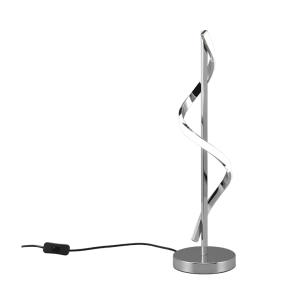

Table lamp

# ISABEL - R52201106

incl. 1x SMD, 8,5W · 1x 950lm, 4000K

- Cable switch
- IP204000K

Material construction

Metal · Chrome

#### **Product dimensions**

Height: 56cm Diameter: 15cm Weight: 1,302kg