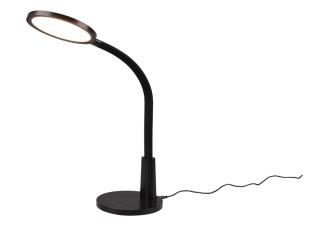

# **SALLY - R52671102**

incl. 1x SMD, 8,4W · 1x 830lm, 4000K

- Flexible
- IP20
- Timer
- 4000K
- 5 level touch function

## **Material construction**

Plastic · Black

#### **Product dimensions**

Width: 16cm Height: 36cm Weight: 1,35kg