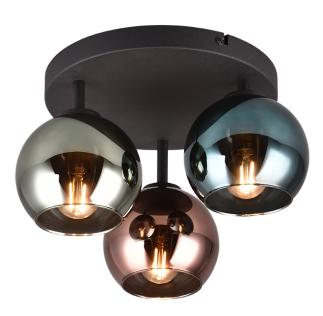

## Ceiling lamp

# **SHELDON - R61303017**

excl. 3x E14 · max. 28W

- Ceiling mounting
- IP20
- Lamp(s) not included

### **Material construction**

Metal · multicolor

### **Product dimensions**

Height: 20cm Diameter: 33cm Weight: 1,155kg