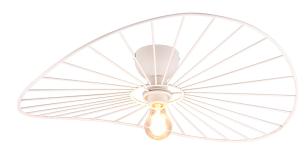

# Ceiling lamp CHAPEAU – R61451031

excl. 1x E27 · max. 40W

Ceiling mounting

**Technical data** 

Protection grade: 2

IP classification: IP20

Light source: excl. 1x E27 · max. 40W

operating voltage:  $230V \sim 50Hz$ 

#### **Material construction**

 $\mathsf{Metal} \cdot \mathsf{White} \ \mathsf{mat}$ 

#### **Product dimensions**

Height: 15cm Diameter: 60cm Weight: 1,02kg