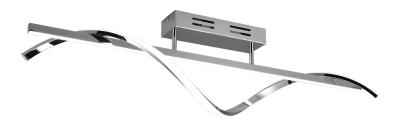

# Ceiling lamp

# ISABEL - R62201106

incl. 1x SMD, 26W · 1x 3000lm, 4000K

- Dimmable via switch
- Ceiling mounting
- IP20
- 4000K

## **Material construction**

Metal · Chrome

## **Product dimensions**

Width: 100cm Height: 25cm Depth: 18cm Weight: 1,205kg