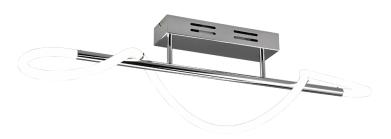

# **ARGOS - R62361106**

incl. 1x SMD, 28W · 1x 3500lm, 4000K

- Ceiling mounting
- IP20
- 4000K

## **Material construction**

Metal · Chrome Acryl · White

## **Product dimensions**

Width: 105cm Height: 30cm Depth: 34cm Weight: 1,46kg