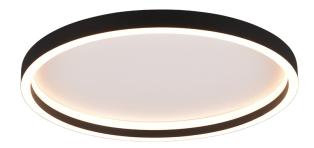

# **ROTONDA - R64502132**

incl. 1x SMD, 20W · 1x 2600lm, 3000K

IP20

## **Material construction**

Metal · Black mat

#### **Product dimensions**

Height: 5cm Diameter: 35cm Weight: 1,1kg