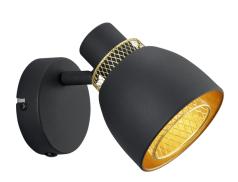

Spot

# **PUNCH - R80811032**

excl. 1x E14 · max. 10W

- Wall- & ceiling mounting
- IP20
- Lamp(s) not included

### **Material construction**

Metal · Black mat