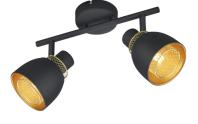

# PUNCH - R80812032

excl. 2x E14 · max. 10W

- Ceiling mounting
- IP20
- Lamp(s) not included

#### **Material construction**

 $\mathsf{Metal} \cdot \mathsf{Black} \mathsf{ mat}$ 

**Product dimensions** 

Width: 28cm Height: 20cm Depth: 10cm Weight: 0,685kg