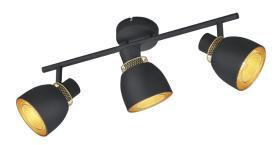

# **PUNCH - R80813032**

excl. 3x E14 · max. 10W

- IP20
- Lamp(s) not included

## **Material construction**

Metal · Black mat

#### **Product dimensions**

Width: 45cm Height: 20cm Depth: 10cm Weight: 0,93kg

#### **Technical data**

Light source: excl. 3x E14 · max. 10W

operating voltage:  $230V \sim 50Hz$ 

Protection grade: 1 IP classification: IP20