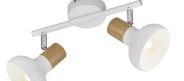

# **LATIKA - R81522031**

excl. 2x E14 · max. 10W

- Wall- & ceiling mounting
- IP20
- Lamp(s) not included

## **Material construction**

Metal · White mat Metal · White mat

## **Product dimensions**

Width: 30cm Height: 18cm Diameter: 10cm Depth: 13cm Weight: 0,445kg

## **Technical data**

Light source: excl. 2x E14 · max. 10W

operating voltage:  $230V \sim 50Hz$ 

Protection grade: 1 IP classification: IP20