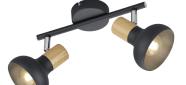

# **LATIKA - R81522032**

excl. 2x E14 · max. 10W

- Wall- & ceiling mounting
- IP20
- Lamp(s) not included

## **Material construction**

Metal · Black mat Metal · Black mat

## **Product dimensions**

Width: 30cm Height: 18cm Diameter: 10cm Depth: 13cm Weight: 0,445kg