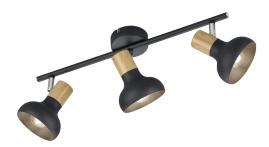

# **LATIKA - R81523032**

excl. 3x E14 · max. 10W

- IP20
- Lamp(s) not included

#### **Material construction**

Metal · Black mat Metal · Black mat

## **Product dimensions**

Width: 47cm Height: 18cm Diameter: 10cm Depth: 13cm Weight: 0,64kg

## **Technical data**

Light source: excl. 3x E14 · max. 10W

operating voltage:  $230V \sim 50Hz$ 

Protection grade: 1 IP classification: IP20