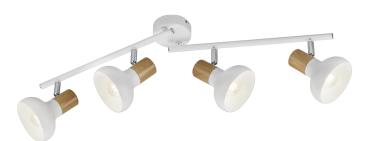

# **LATIKA - R81524031**

excl. 4x E14 · max. 10W

- Slewable
- Ceiling mounting
- IP20
- Lamp(s) not included

## **Material construction**

 $\begin{array}{l} \text{Metal} \cdot \text{White mat} \\ \text{Metal} \cdot \text{White mat} \end{array}$ 

## **Product dimensions**

Width: 71cm Height: 18cm Diameter: 10cm Depth: 13cm Weight: 0,905kg

## **Technical data**

Light source: excl. 4x E14 · max. 10W

operating voltage:  $230V \sim 50Hz$ 

Protection grade: 1
IP classification: IP20