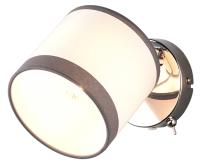

# Spot DAVOS – R81551706

excl. 1x E14 · max. 10W

- Switch
- Wallmounting

**Technical data** 

Protection grade: 1

IP classification: IP20

Light source: excl. 1x E14 · max. 10W

operating voltage:  $230V \sim 50Hz$ 

### Material construction

Metal · Chrome Fabric · White

#### **Product dimensions**

Width: 12cm Height: 21cm Diameter: 12cm Weight: 0,099kg