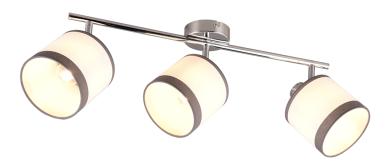

# **DAVOS - R81553006**

excl. 3x E14 · max. 10W

- IP20
- Lamp(s) not included

# **Material construction**

Metal · Chrome Fabric · White

### **Product dimensions**

Width: 58cm Height: 23cm Diameter: 12cm Depth: 16cm Weight: 0,94kg