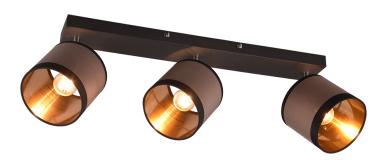

# **DAVOS - R81553041**

excl. 3x E14 · max. 10W

- IP20
- Lamp(s) not included

# **Material construction**

Metal · Black mat Fabric · taupe

### **Product dimensions**

Width: 60cm Height: 21cm Diameter: 16cm Depth: 12cm Weight: 0,86kg